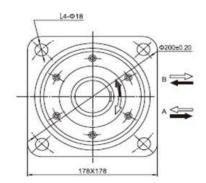

## **MOMV** type motors

Page: 1/1

**Shaft:** cylindrical shaft, diameter 50 mm

T: drainage line, thread 1/4"

Power in kW. Torque in daN.m

| Part nº | R1 | Max. flow<br>(I/min) | Max.<br>press.<br>cont. | Max. Peak<br>press. | cm³/ rev | R.P.M.<br>cont. | Max.<br>torque<br>cont. | Max.<br>power<br>cont. |
|---------|----|----------------------|-------------------------|---------------------|----------|-----------------|-------------------------|------------------------|
| MOMV315 | 1" | 200                  | 200                     | 280                 | 315      | 630             | 87,3                    | 32                     |
| MOMV400 | 1" | 200                  | 200                     | 280                 | 400      | 500             | 110,8                   | 40                     |
| MOMV500 | 1" | 200                  | 200                     | 280                 | 500      | 400             | 138,5                   | 40                     |
| MOMV630 | 1" | 200                  | 180                     | 240                 | 630      | 315             | 157                     | 40                     |
| MOMV800 | 1" | 200                  | 160                     | 210                 | 800      | 250             | 177,3                   | 35                     |