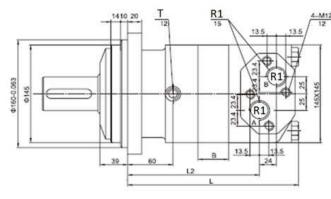

## **MOMV** type motors

Page: 1/1

**Shaft:** cylindrical shaft, diameter 50 mm

T: drainage line, thread 1/4"

Power in kW. Torque in daN.m

| Part nº | R1 | Max. flow<br>(I/min) | Max.<br>press.<br>cont. | Max. Peak<br>press. | cm³/ rev | R.P.M.<br>cont. | Max.<br>torque<br>cont. | Max.<br>power<br>cont. |
|---------|----|----------------------|-------------------------|---------------------|----------|-----------------|-------------------------|------------------------|
| MOMV315 | 1" | 200                  | 200                     | 280                 | 315      | 630             | 87,3                    | 32                     |
| MOMV400 | 1" | 200                  | 200                     | 280                 | 400      | 500             | 110,8                   | 40                     |
| MOMV500 | 1" | 200                  | 200                     | 280                 | 500      | 400             | 138,5                   | 40                     |
| MOMV630 | 1" | 200                  | 180                     | 240                 | 630      | 315             | 157                     | 40                     |
| MOMV800 | 1" | 200                  | 160                     | 210                 | 800      | 250             | 177,3                   | 35                     |