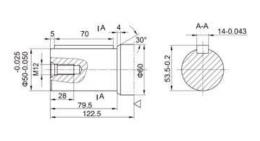

## **MOMV** type motors

Page: 1/1

**Shaft:** cylindrical shaft, diameter 50 mm

T: drainage line, thread 1/4"

Power in kW. Torque in daN.m

| Part nº | R1 | Max. flow<br>(I/min) | Max.<br>press.<br>cont. | Max. Peak<br>press. | cm³/ rev | R.P.M.<br>cont. | Max.<br>torque<br>cont. | Max.<br>power<br>cont. |
|---------|----|----------------------|-------------------------|---------------------|----------|-----------------|-------------------------|------------------------|
| MOMV315 | 1" | 200                  | 200                     | 280                 | 315      | 630             | 87,3                    | 32                     |
| MOMV400 | 1" | 200                  | 200                     | 280                 | 400      | 500             | 110,8                   | 40                     |
| MOMV500 | 1" | 200                  | 200                     | 280                 | 500      | 400             | 138,5                   | 40                     |
| MOMV630 | 1" | 200                  | 180                     | 240                 | 630      | 315             | 157                     | 40                     |
| MOMV800 | 1" | 200                  | 160                     | 210                 | 800      | 250             | 177,3                   | 35                     |