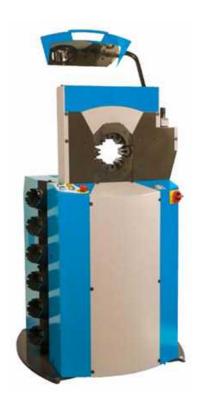

## **PDF Eraser Free**

Part no

PES 32

PRODUCTION ELECTRICAL CRIMPING MACHINE 1"1/4HYDRAULIC- 2"IN

Page: 1/1

TECH'CARE BOX with automatic opening

## **OPTIONS**

TSD Interactive Screen display

Rear mirror

Foot pedal

BAM/BAE Backstop

Marking dies

Capacity 1"1/4Hydraulic- 2"Industrial

Crimp range 4 to 70 mm
Crimp force 140 t
Opening +45 mm

Opening without dies 124 mm

**Motor** 5,5kW - 230/400V 3ph

Noise level db(A) 67 dbA

Weight 675 kg

**Dimensions** 890 x 810 x 1390 mm

**Packing (on crate)** 1120 x 1020 x 1770 mm (770 kg)