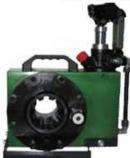

## **PDF Eraser Free**

Part n<sup>o</sup> PM-18 6J HORIZONTAL MANUAL CRIMPING MACHINE UP TO 1" - 2 WIRES

## OPTIONS - Select your colour

 Max. Press (bar)
 350 bar

 Capacity
 1" - 2 wires

 Crimp range
 4 to 43 mm

 Dies included
 15, 18, 21, 24, 27, 30, 39 (Master dies)

 Crimp force
 80 t

 Opening
 +20 mm

 Opening without dies
 59 mm