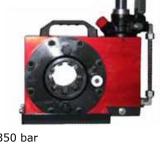

## **PDF Eraser Free**

Part n<sup>o</sup> PM-18 6J HORIZONTAL MANUAL CRIMPING MACHINE UP TO 1" - 2 WIRES

## OPTIONS - Select your colour

 Max. Press (bar)
 350 bar

 Capacity
 1" - 2 wires

 Crimp range
 4 to 43 mm

 Dies included
 15, 18, 21, 24, 27, 30, 39 (Master dies)

 Crimp force
 80 t

 Opening
 +20 mm

 Opening without dies
 59 mm