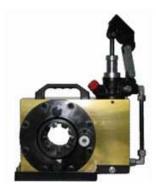

## **PDF Eraser Free**

Part n<sup>o</sup> PM-18 6J HORIZONTAL MANUAL CRIMPING MACHINE UP TO 1" - 2 WIRES

## OPTIONS - Select your colour

 Max. Press (bar)
 350 bar

 Capacity
 1" - 2 wires

 Crimp range
 4 to 43 mm

 Dies included
 15, 18, 21, 24, 27, 30, 39 (Master dies)

 Crimp force
 80 t

 Opening
 +20 mm

 Opening without dies
 59 mm