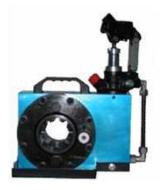

## **PDF Eraser Free**

Part n<sup>o</sup> PM-18 6J HORIZONTAL MANUAL CRIMPING MACHINE UP TO 1" - 2 WIRES

## OPTIONS - Select your colour

 Max. Press (bar)
 350 bar

 Capacity
 1" - 2 wires

 Crimp range
 4 to 43 mm

 Dies included
 15, 18, 21, 24, 27, 30, 39 (Master dies)

 Crimp force
 80 t

 Opening
 +20 mm

 Opening without dies
 59 mm